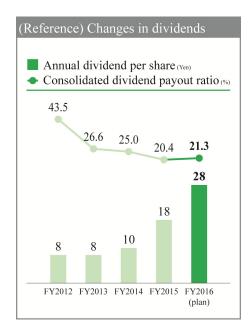

## **Proposal 1: Appropriation of Surplus**

The basic policy of the Corporation is to provide shareholders with returns commensurate with the Corporation's performance, including through share buybacks, with a primary emphasis on sustaining stable dividend payouts to shareholders over the long term, and with a target consolidated dividend payout ratio of 20% to 30%, while taking into account the need to enhance internal reserves so as to further improve its financial base, develop technologies and carry out capital expenditure for the future.

Under the policy, the Corporation proposes a year-end dividend for the fiscal year under review of 19 yen per share. In addition to the interim dividend of 9 yen, the annual dividend would amount to 28 yen per share, an increase of 10 yen from the previous fiscal year.